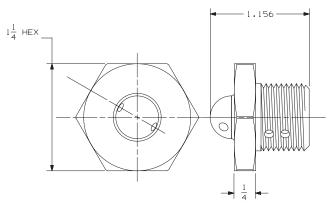

## Applications

When installed in the bottom of a thin wall enclosure the KDE allows water from condensation to drain continuously out of the enclosure. The drain breathers are installed through clearance holes and held secured with a internal locknut. The silicone external o ring makes a hose down tight seal.

## Features

- Silicone o-ring supplied as standard and suitable for use in a -55°C to +80°C temperature range.
- Varity of thread sizes 1/2 & 3/4 NPT, 1/2 & 3/4 NPSM, M20 & M25.
- Available in 300 series stainless steel, 316 stainless steel, aluminum and 30% glass filled nylon.
- Internal 316 stainless steel locknut supplied as standard. When tighten to the proper torque the joint makes a hose down tight seal for type 4, 4X & IP66 application.

## Materials

- 303 or 304 stainless steel, 316 stainless steel, brass, aluminum or 30% glass filled nylon.
- Internal locknut 316 stainless steel.
- High temp silicone o-ring

F78 KILLARK®

© Type 4X in 316 & 304 SS, Aluminum & Nylon materials only.